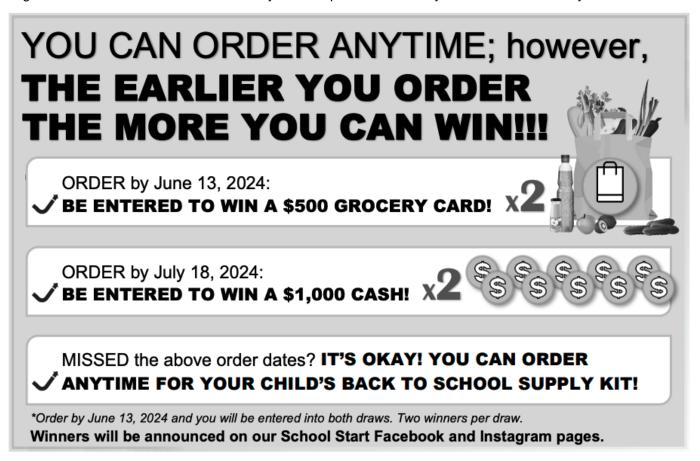

### Dear Parents/Guardians:

Your teachers at Bannerman School are excited to offer the opportunity to purchase quality standardized school supplies through School Start for the 2024/2025 school year. This process will save you both time and money.